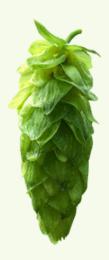

Most<sup>™</sup> is a sister to both Jester® and Olicana® and is the first Charles Faram Development Program hop to be grown outside of the UK. It was released commercially in 2020.

Versatile and clean with a unique flavor profile, Most™ can display red fruit characteristics in darker beers, and adds stone fruit and citrus when used as a late or dry hop in pale brews.