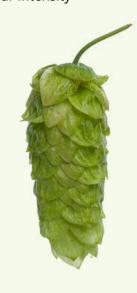

Developed by the cross of First Choice and a Saaz Male; Pacific Jade was released from HortResearch in 2004. Selected for its high alpha content, it is suited mainly as a bittering hop providing pleasing, soft bitterness.

## **TECH SPECS**

Alpha Acid 12-14%
Beta Acid 7-8%
Cohumulone 22-26%
Total Oil 1.4ml/100g

## **OIL COMPOSITION**

Myrcene 33-34% Humulene 32-33% Farnesene <1%

Flavour Intensity

8

CHARLES FARAM INC 10170 Mieras Rd, Yakima, WA, 98901 509-214-1010 or orders@charlesfaram.com CHARLES FARAM & CO LTD Monksfield Lane, Newland, Worcestershire, WR13 5BB Company Reg. No. 686409 +44 (0) 1905 830734 or sales@charlesfaram.co.uk CHARLES FARAM BREWING SUPPLIES INC 136 Skyway Ave, Etobicoke, ON, M9W 4Y9 <u>416-907-9343 o</u>r orders@charlesfaram.ca